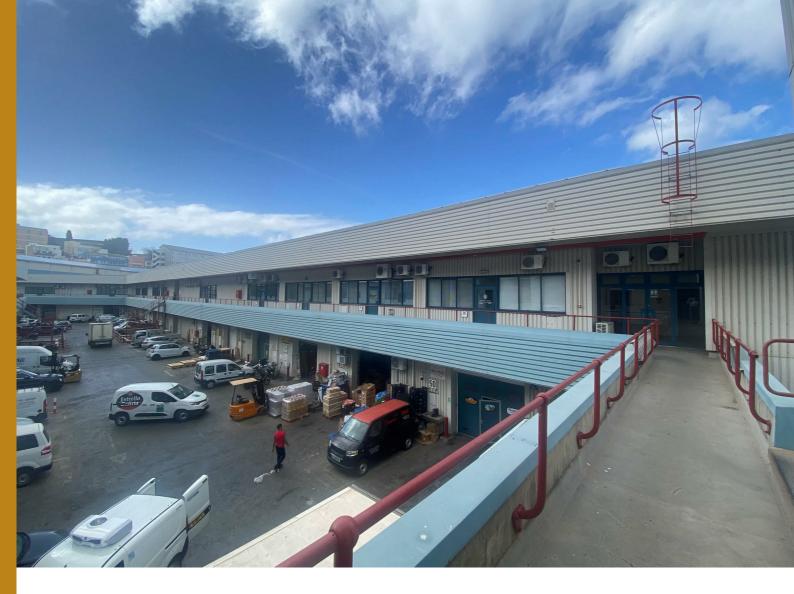

## New Harbours South District

- Sea views
- Open plan layout
- Onsite cafe and supermarket
- Rare opportunity
- Communal parking
- Gibraltar's largest industrial estate

Chestertons is pleased to offer for rent this 107 sq m unit suitable for an office or store, located on the 2nd floor of Gibraltar's largest industrial estate. Set on 3 levels, New Harbours is a hive of busy workshops, stores, warehouses and offices. New Harbours also has a supermarket, customer parking, a café and a petrol station and bus stop nearby.